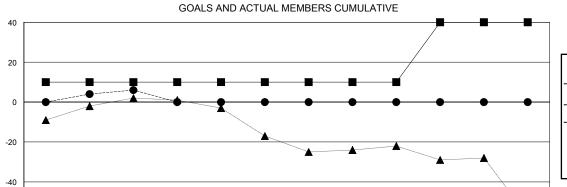

## GOALS AND ACTUAL NEW CLUBS CUMULATIVE

| -■- MEMBER GROWTH NET GOAL        |
|-----------------------------------|
| - ● - MEMBER GROWTH ACTUAL        |
| - ▲ - LAST YEAR MEMBERSHIP ACTUAL |
|                                   |
|                                   |
|                                   |
|                                   |

AUG

SEPT

OCT

NOV

DEC

JAN

FEB

| 17 CLUBS OF 56 ADDED 1 OR MORE | GENDER DISTRIBUTION |                            |
|--------------------------------|---------------------|----------------------------|
| NEW MEMBERS                    | MALE<br>FEMALE      | 787 (69.04%<br>353 (30.96% |
|                                | Women Percentaç     | ge Fiscal Year Goal: 38%   |
|                                | TOTAL FAMILY LINES  | MEMBERS                    |

MAR

APR

MAY

JUNE

| CLICK HERE FOR CUMULATIVE  MEMBERSHIP DATA  FA | TOTAL FAMILY UNIT MEMBERS 165      |
|------------------------------------------------|------------------------------------|
|                                                | FAMILY MEMBERS PAYING HALF 83 DUES |

-60

JULY